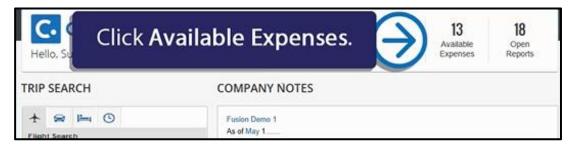

## Adding Credit Card Transactions to an Expense Report

On the SAP Concur home page, in the Available Expenses section, you can view a list of any unassigned credit card transactions.

| SAP Concur C Requests Travel Expe                                                                                                                                                        | ense Invoice App                                                         | provals App C                   | enter                            |                                    | Profile 👻 💄                  |
|------------------------------------------------------------------------------------------------------------------------------------------------------------------------------------------|--------------------------------------------------------------------------|---------------------------------|----------------------------------|------------------------------------|------------------------------|
| SAP Concur C.<br>Hello, Sue                                                                                                                                                              | +<br>New                                                                 | 06<br>Authorization<br>Requests | <b>00</b><br>Payment<br>Requests | <b>13</b><br>Available<br>Expenses | <b>18</b><br>Open<br>Reports |
| TRIP SEARCH                                                                                                                                                                              |                                                                          | TES                             |                                  |                                    |                              |
| Flight Search Round Trip One Way Multi City From Q                                                                                                                                       | Fusion Demo 1<br>As of May 1<br>Welcome to Concur!<br>Welcome to Concur! |                                 |                                  |                                    |                              |
| Departure city, airport or train station<br>Find an airport   Bellect multiple airports<br>To @<br>Arrival city, airport or train station<br>Find an airport   Bellect multiple airports | MY TASKS                                                                 |                                 |                                  |                                    |                              |
| Depart (2) Morning (2) ± 3 (2) (2) Return (2)                                                                                                                                            | 09 Required<br>Approvals                                                 | → 1                             | Expenses                         | → 18                               | Open<br>Reports →            |
| depart V Afternoon V ± 3 V V Pick-up/Drop-off car at airport Find a Hotel                                                                                                                | Expense Reports                                                          | 01 04-<br>14                    | American Airline:<br>\$238.20    | s Voyage                           | à Toronto                    |
| Search by                                                                                                                                                                                | Cash Advances                                                            | 01 04-<br>08                    | Air Berlin<br>\$71.10            | Voyage<br>\$68.23                  | à Toronto                    |
| Schedule                                                                                                                                                                                 | Payment Requests                                                         | <b>07</b> 04-<br>08             | Philippine<br>\$244.90           | Office St<br>\$36.75               | upplies                      |
| Flights w/ no double connections                                                                                                                                                         |                                                                          | 04-<br>08                       | British Airways<br>\$340.00      | Trip from<br>\$989.76              | n Seattle to Chic            |
| Search                                                                                                                                                                                   |                                                                          | 0.4                             | Destas Ateliasa Is               | Deles                              |                              |

1. Click the **Available Expenses** Quick Task for quick access to unassigned credit card transactions.

2. On the **Manage Expenses** page, you will see a list of **Active Reports** and **Available Expenses**. To work with available expenses, click **View Transactions**.