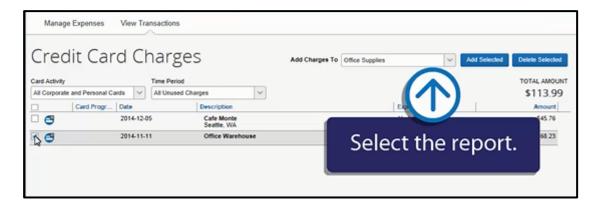

4. Select the report that you want to add the expenses to. You can add the selected charge(s) to an existing report or start a new report.

5. After you select the report, click Add Selected.

| Cre         |                        | Cł       | harge        | Click                     | Add Selected |              | d Selected Delete Selected |
|-------------|------------------------|----------|--------------|---------------------------|--------------|--------------|----------------------------|
| All Corport | ate and Personal Cards | ~        | All Unused C | harges                    | 0            |              | \$113.99                   |
| 1           | Card Progr Da          | ete      |              | Description               |              | Expense Type | Amount                     |
| 9           | 2                      | 014-12-0 | 15           | Cafe Monte<br>Seattle, WA |              | Undefined    | \$45.76                    |
| 00          | 2                      | 014-11-1 | 11           | Office Warehou            | se           | Undefined    | \$68.23                    |