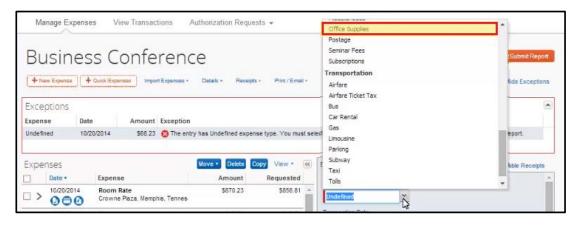

The system assigns expense types using merchant codes contained in each credit card transaction. If it cannot determine an expense type, the system assigns the expense type as **Undefined**. You must correct any **Undefined** expense types before you can submit an expense report.

2. Click the **Undefined** expense to correct it.

| (+N                      | ew Expense     | Ouick Expenses Import Expenses              | Details - Rec           | elpts • Print / Email •    |                                                                                                                                                                                                   | Hide Except                                  |  |  |
|--------------------------|----------------|---------------------------------------------|-------------------------|----------------------------|---------------------------------------------------------------------------------------------------------------------------------------------------------------------------------------------------|----------------------------------------------|--|--|
| Exce<br>Expen<br>Undefin |                |                                             |                         | pense type. You must s     | elect an expense type for the ent                                                                                                                                                                 | ry before you can submit the expense report. |  |  |
| Expe                     | nses<br>Date • | Expense                                     | Nove * Delete<br>Amount | Copy View • «<br>Requested | New Expense                                                                                                                                                                                       | Avatable Receip                              |  |  |
| Addin                    | g New Expens   | 8                                           |                         |                            | Expense                                                                                                                                                                                           |                                              |  |  |
| >                        | 10/20/2014     |                                             |                         | \$856.81                   | To create a new expense, click the appropriate expense type below or<br>type the expense type in the field above. To edit an existing expense,<br>click the expense on the left side of the page. |                                              |  |  |
|                          | 10/20/2014     | Dinner<br>Cafe Monte, Memphis               | \$45.76                 | \$45.76                    | Recently Lise                                                                                                                                                                                     | ed Expense Types                             |  |  |
| 3                        | 10/20/2014     | Undefined<br>Office Warehou                 | Click                   | the Ur                     | ndefined                                                                                                                                                                                          | expense.                                     |  |  |
| 3                        | 10/20/2014     | Car Rental<br>Thrifty, Memphis, Te          |                         |                            |                                                                                                                                                                                                   | (5)                                          |  |  |
| 3                        | 07/21/2014     | Airfare<br>Southwest Airlines, Seattle, Was | \$468.70                | \$468.70                   | All Expense Ty                                                                                                                                                                                    | 8. 299 22 Co                                 |  |  |
| 3                        | 07/21/2014     | Dinner<br>Cafe Monte, Seattle, Washington   | \$45.76                 | \$45.76                    | Business Promotions Misc. Promotional Expen                                                                                                                                                       | se Booking Fees                              |  |  |
|                          |                | T                                           | 1,662.64                | \$1,649.22                 | Trade Shows                                                                                                                                                                                       | Dues                                         |  |  |

3. On the **Expense** tab, select the **Expense Type**.

4. Click Save.

After you have updated all of your report's expense types, you are ready to review and submit your expense report.