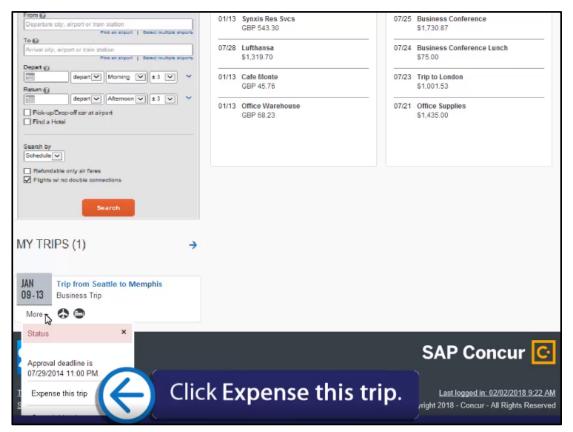

## Creating a Report Based on a Trip

You can create an expense report after completing your trip. You can locate your trip from the **Travel** menu or from the **My Trips** section on the Home page.

1. From the My Trips section, click the More dropdown arrow, and then click Expense this trip.