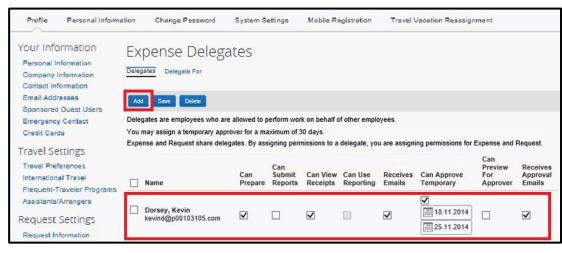

## 3. Click Expense Delegates.

Expense delegates can create, edit, and/or submit expense reports for you.

4. Click Add, and then specify which tasks you want the delegate to perform on your behalf.

5. When you are finished adding your delegates, click **Done**. Last updated: 05/05/2017