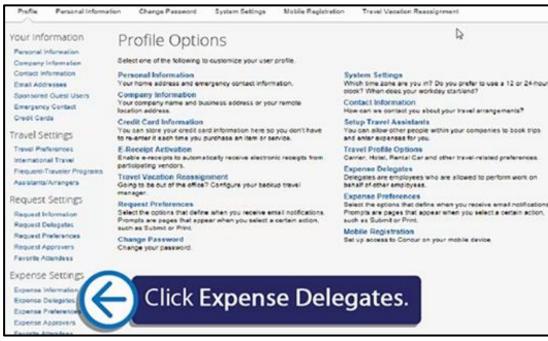

| SAP Concur C Requests                                                                                                                                                                                                                                                                                                                                                                                                                                                                                                                                                            | Travel Expense Invoice Ap                                                                                                                                                                                                                                                                                                                                                                                                                                                                                                                                                                                                                                                                                                                                                                                                                                                       | provals App Center                                                                                                                                                                                                                                                                                                                                                                                                                                                                                                                                                                                                 | Profile - |
|----------------------------------------------------------------------------------------------------------------------------------------------------------------------------------------------------------------------------------------------------------------------------------------------------------------------------------------------------------------------------------------------------------------------------------------------------------------------------------------------------------------------------------------------------------------------------------|---------------------------------------------------------------------------------------------------------------------------------------------------------------------------------------------------------------------------------------------------------------------------------------------------------------------------------------------------------------------------------------------------------------------------------------------------------------------------------------------------------------------------------------------------------------------------------------------------------------------------------------------------------------------------------------------------------------------------------------------------------------------------------------------------------------------------------------------------------------------------------|--------------------------------------------------------------------------------------------------------------------------------------------------------------------------------------------------------------------------------------------------------------------------------------------------------------------------------------------------------------------------------------------------------------------------------------------------------------------------------------------------------------------------------------------------------------------------------------------------------------------|-----------|
| Profile Personal Information                                                                                                                                                                                                                                                                                                                                                                                                                                                                                                                                                     | Change Password System Settings (                                                                                                                                                                                                                                                                                                                                                                                                                                                                                                                                                                                                                                                                                                                                                                                                                                               | Concur Mobile Registration Travel Vacation Reassignm                                                                                                                                                                                                                                                                                                                                                                                                                                                                                                                                                               | ent       |
| Your Information<br>Personal Information<br>Company Information<br>Email Addresses<br>Sponsored Guest Users<br>Emergency Contact<br>Credit Cards<br>Travel Settings<br>Travel Settings<br>Travel Preferences<br>International Travel<br>Frequent-Traveler Programs<br>Assistants/Arrangers<br>Request Settings<br>Request Settings<br>Request Delegates<br>Request Preferences<br>Request Preferences<br>Request Approvers<br>Favorite Attendees<br>Expense Settings<br>Expense Information<br>Bank Information<br>Expense Delegates<br>Expense Delegates<br>Expense Preferences | Profile Options<br>Select one of the following to customize your of<br>Personal Information<br>Your home address and emergency contact<br>information.<br>Omy and part and business address or<br>your remote location address.<br>Credit Card Information<br>You can store your credit card information her<br>so you don't have to re-enter it each time you<br>purchase an item or service.<br>E-Receipt Activation<br>Enable e-receipts to automatically receive<br>electronic receipts from participating vendors.<br>Travel Vacation Reassignment<br>Going to be out of the office? Configure your<br>backup travel manager.<br>Request Preferences<br>Select the options that define when you receive<br>email notifications. Prompts are pages that<br>appear when you select a certain action, such<br>as Submit or Print.<br>Change Password<br>Change your password. | System Settings   Which time zone are you in? Do you prefer to use a 12 or 24-hour clock? When does your workday start/end?   Contact Information   How can we contact you about your travel yrrangements?   e Setup Travel Assistants   You can allow other people within your companies to book trips and enter expenses for you.   Travel Profile Options   Carrier, Hotel, Rental Car and other travelrelated preferences.   Expense Delegates   Delegates are employees who are allowed to perform work on behalf of other employees.   reverse Preferences   Select the options that define when you receive |           |

## 3. Click Expense Delegates.

Expense delegates can create, edit, and/or submit expense reports for you.

4. Click Add, and then specify which tasks you want the delegate to perform on your behalf.

5. When you are finished adding your delegates, click **Done**. Last updated: 05/05/2017